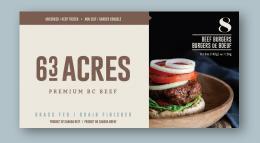

# **63 ACRES**

PREMIUM BC BEEF

### **BC Beef for BC Families**

- 100% BC born, raised and processed
- Grass fed and grain finished
- Raised on one of four small ranches in the North Okanagan
- AAA or higher grading from Angus genetics cattle
- Raised without the use of added hormones and steroids

### INGREDIENTS: BEEF, PEA FIBRE

8 PATTIES PER BOX 10 Boxes Per Case (Master Case)

To order call: **1 800 665 9731**