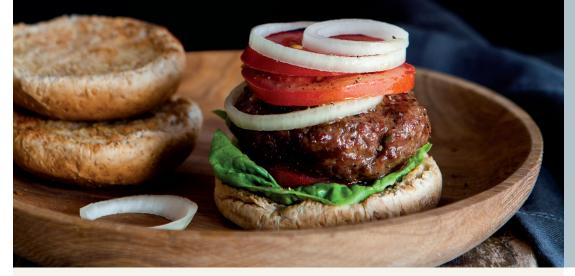

## BEEF BURGER SEASON IS HERE.

### **BC Beef for BC Families**

- 100% BC born, raised and processed
- Grass fed and grain finished
- Raised on one of four small ranches in the North Okanagan
- AAA or higher grading from Angus genetics cattle
- Raised without the use of added hormones and steroids

## WWW 63ACRESBEEF COM

**Preparation & Cooking** 

- Total cooking time: 5-6 minutes per side
- Ensure burgers reach an internal temperature of 71% (150 F°)
- Brush heated grill with cooking oil. Grill frozen burgers over medium heat or broil in oven or fry in a non-stick pan that has been brushed with cooking oil.