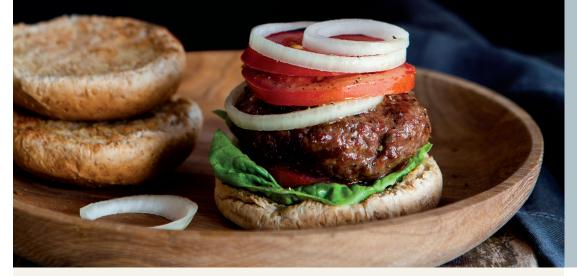

## BEEF BURGER SEASON IS HERE.

## **BC Beef for BC Families**

- 100% BC born, raised and processed
- Grass fed and grain finished
- Raised on one of four small ranches in the North Okanagan
- AAA or higher grading from Angus genetics cattle
- Raised without the use of added hormones and steroids

### **Preparation & Cooking**

- Total cooking time: 5-6 minutes per side
- Ensure burgers reach an internal temperature of 71°C (160°F)
- Brush heated grill with cooking oil. Grill frozen burgers over medium heat or broil in oven or fry in a non-stick pan that has been brushed with cooking oil.