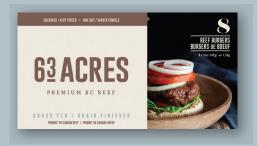

# **63 ACRES**

PREMIUM BC BEEF

## **BC Beef for BC Families**

- 100% BC born, raised and processed
- Grass fed and grain finished
- Raised on one of four small ranches in the North Okanagan
- AAA or higher grading from Angus genetics cattle
- Raised without the use of added hormones and steroids